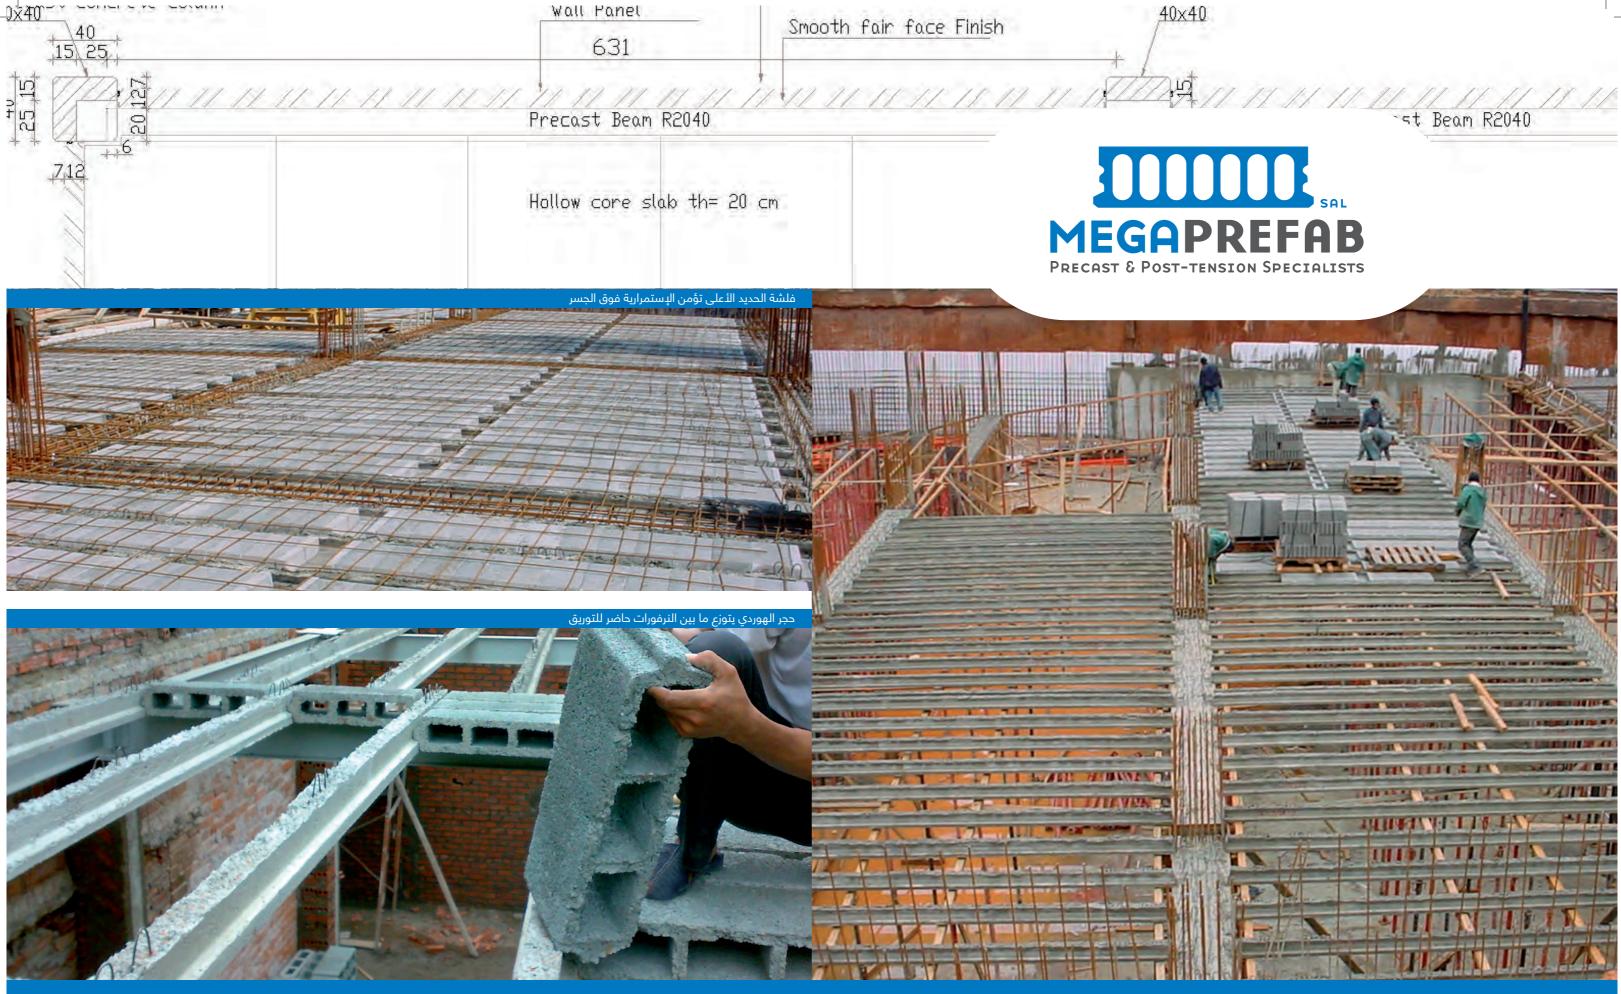

#### **PRODUCT DESCRIPTION**

The prestressed ribs are precast elements manufactured by slip forming concrete. Combined with hollow blocks, they shape a flooring system with many advantages. The ribs use a prestressed technology that leads to long spans with thinner sections. This system has been proven to be ideal for projects with repetitive number of villa's and buildings. The ribs are concealed within the floor and allow for a straight soffit ready to be plastered. it is faster to install and more economical then the traditional system.

# SYSTEM COMPONENTS

- 1. Prestressed ribs / العصب السابق البِجهاد
- 2. Provisory propping / الدعمات المؤقتة
- 3. Concrete hollow blocks / حجر خفان
- 4. Vertical shaft / منور عامودی
- جسر صغير / Small beam
- 6. Slab reinforcement / شبكة الحديد
- حديد التسليح فوق العناص / 7. Top reinforcement for continuity
- 8. Shuttering for a canteliver / قالب الخشب
- 9. Insitu cast concrete topping / صب الخرسانة فوق السقف

The prestressed rib structural system is formed of precast prestressed ribs (1) bearing hollow blocks (2). A layer of structural topping is cast on top (9), and works in composite action. The ribs have a continuous behavior over the support, while the positive moment is resisted by the prestressed steel, the negative over the supports is resisted by the rebars (7) included in the topping. The Ribs can be concealed with the insitu cast main beam to get a plain soffit.