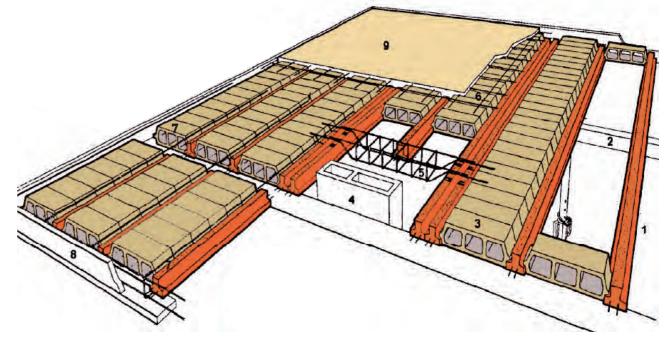

# SYSTEM COMPONENTS

- 1. Prestressed ribs / العصب السابق البِجهاد
- 2. Provisory propping / الدعمات المؤقتة
- 3. Concrete hollow blocks / حجر خفان
- 4. Vertical shaft / منور عامودی
- جسر صغير / Small beam
- 6. Slab reinforcement / شبكة الحديد
- حديد التسليح فوق العناص / 7. Top reinforcement for continuity
- 8. Shuttering for a canteliver / قالب الخشب
- 9. Insitu cast concrete topping / صب الخرسانة فوق السقف

The prestressed rib structural system is formed of precast prestressed ribs (1) bearing hollow blocks (2). A layer of structural topping is cast on top (9), and works in composite action. The ribs have a continuous behavior over the support, while the positive moment is resisted by the prestressed steel, the negative over the supports is resisted by the rebars (7) included in the topping. The Ribs can be concealed with the insitu cast main beam to get a plain soffit.