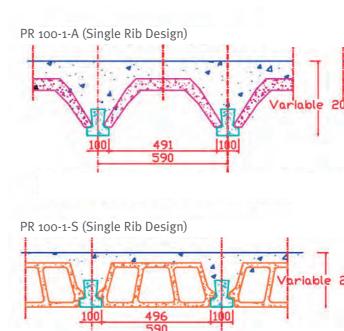

#### **SECTION ON RIBS**

The prestressed ribs can bear two shapes of hollow blocks. The first is the standard Hourdi block, ready to be plastered, mainly used for apartment floors. Second the arch block gives an esthetical finish for parking and

schools. The prestressed ribs come in two dimensions and can span from 3 meters up to 9 meters. For long spans, the ribs are doubled and the prestressed reinforcement increased.

أعصاب ضغيرة سابقة الإجهادمع حجر قنطرة PR 100-2-A (Double Rib Design) أعصاب ضغيرة سابقة الإجهادمع حجر سادة حاضر للتوريق PR 100-2-S (Double Rib Design)

Small Prestressed Ribs Combined With Standard Blocks