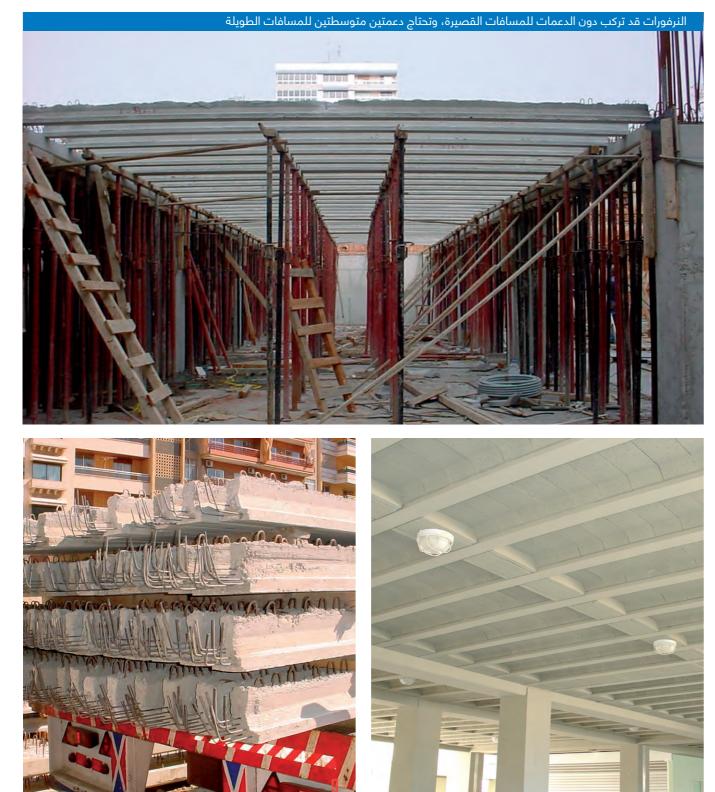

### **ADVANTAGES**

- Remarkably lower price compared to traditional systems.
- Speed and ease of construction. 400m<sup>2</sup> of installation per day per crane.
- Straight finishing ready for plaster, or aesthetical finishing with arch blocks.
- Less propping and scaffolding compared to traditional
- High strength, lightweight, durable structure.
- Longer span and greater loads than conventional slabs of the same thickness.
- Automated production under strict Quality and Safety Control.
- High thermal insulation properties.

# SYSTEM COMPONENTS

- 1. Prestressed ribs / العصب السابق البِجهاد
- 2. Provisory propping / الدعمات المؤقتة
- 3. Concrete hollow blocks / حجر خفان
- 4. Vertical shaft / منور عامودی
- جسر صغير / Small beam
- 6. Slab reinforcement / شبكة الحديد
- حديد التسليح فوق العناص / 7. Top reinforcement for continuity
- 8. Shuttering for a canteliver / قالب الخشب
- 9. Insitu cast concrete topping / صب الخرسانة فوق السقف

The prestressed rib structural system is formed of precast prestressed ribs (1) bearing hollow blocks (2). A layer of structural topping is cast on top (9), and works in composite action. The ribs have a continuous behavior over the support, while the positive moment is resisted by the prestressed steel, the negative over the supports is resisted by the rebars (7) included in the topping. The Ribs can be concealed with the insitu cast main beam to get a plain soffit.